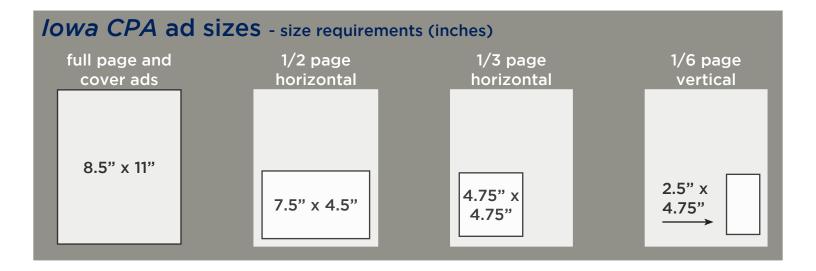

Ads should be submitted to iacpa@iacpa.org by the 10th of the month or nearest business day prior to month of publication. To reserve your ad space visit www.iacpa.org/advertising.

| Iowa CPA Display Ad Rates                 |                                        |       |       |       |       |       |       |
|-------------------------------------------|----------------------------------------|-------|-------|-------|-------|-------|-------|
| Ad type and size                          | Frequency/Cost                         |       |       |       |       |       |       |
|                                           | Max. Space                             | 1X    | 2X    | 3X    | 6X    | 8X    | 10X   |
| ½ page horizontal                         | 7-1/2" X 4-1/2"                        | \$530 | \$500 | \$480 | \$450 | \$430 | \$400 |
| <sup>1</sup> / <sub>3</sub> page vertical | $4^{-3}/_{4}$ " $\times 4^{-3}/_{4}$ " | \$375 | \$355 | \$335 | \$315 | \$295 | \$275 |
| ½ page vertical                           | $2^{-1}/_{2}$ " $\times 4^{-3}/_{4}$ " | \$250 | \$230 | \$210 | \$190 | \$170 | \$150 |
| full page                                 | 7- <sup>1</sup> / <sub>2</sub> " × 9"  | \$800 | \$750 | \$700 | \$650 | \$600 | \$550 |