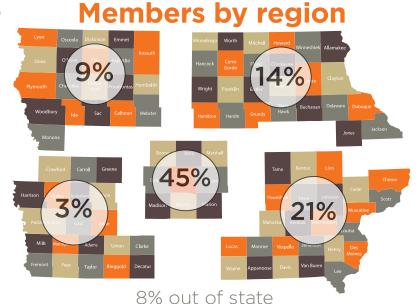

### Reach

**Over 4,100 members** who work in business and industry, government, education, nonprofit, consulting and accounting firms ranging in size from sole practitioners to large, international organizations.