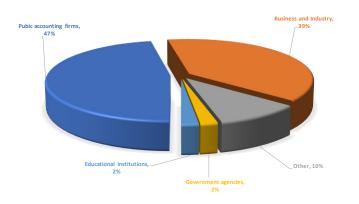

## **Members by Segment**

**Government agencies** 

| Public accounting firms                           | 48%         |
|---------------------------------------------------|-------------|
| <ul> <li>Local firm - multiple owners</li> </ul>  | 20%         |
| <ul> <li>National firm</li> </ul>                 | 13%         |
| <ul> <li>Local firm - sole proprietors</li> </ul> | 8%          |
| • Regional firm                                   | 7%          |
| <b>Business and industry</b>                      | <b>37</b> % |
| Other                                             | 11%         |
| Retired, unemployed, no company affi              | liation     |
| <b>Educational institutions</b>                   | 2%          |

2%